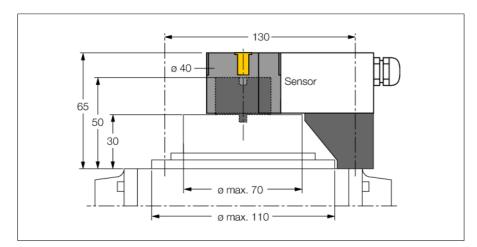

## Accessories Mounting Kit BTS-DSU35-Z03

Type designation

Ident no.

BTS-DSU35-Z03 6900231

Design

Housing material

Accessories for dual sensor, Ni4-DSU35...
Plastic

Mounting kit for larger rotary actuators: Ø spacer plate and snap ring: max. 110 mm Hole pattern on flange surface: 30 x 130 mm

Connection shaft (shaft extension) height:

30 mm/Ø: max. 70 mm

Included in delivery:

1 spacer plate Ø 30 mm (POM)

1 spacer ring Ø 20 mm (PP-GF30)

Mounting the spacer plate:

2 cylinder screws M5 x 12 [DIN 912-A2]

2 cylinder screws M5 × 45 [DIN 912-A2]

2 lock washers A5 [DIN 137-A2]

Mounting the puck with spacer ring:

1 countersunk screw M6 × 45 [DIN 7991-A2]

The spacer ring has a 4 x 4 mm crossshaped notch allowing the actuator to be mounted offset by 90°, suited for crosswise-mounted drives.